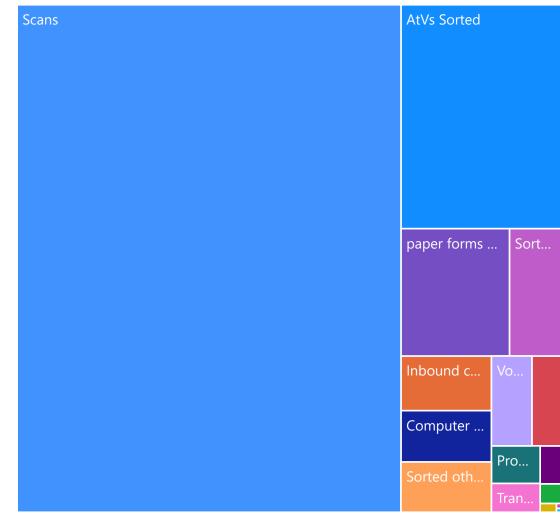

## Task by Amount Completed

I tracked 16 different tasks. The first treemap shows you how many tasks were performed that day (and which tasks). The second treemap shows the total of each task completed. Select a day to see the breakdown of each tracked task after hovering over the section on the right.