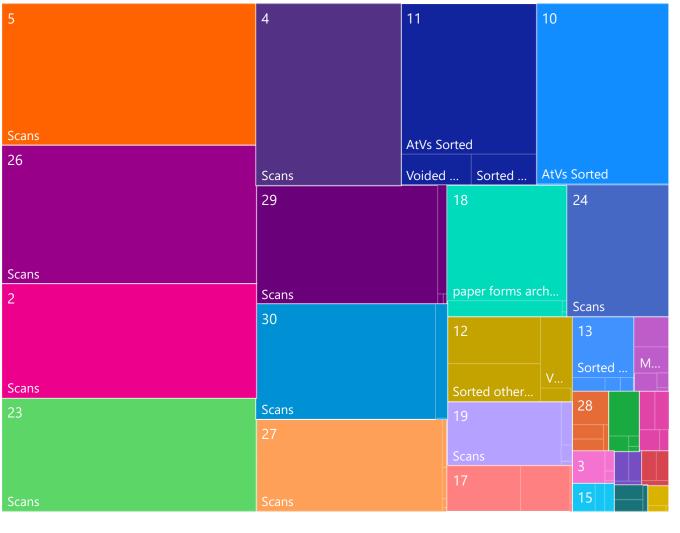

## Task by Amount Completed

I tracked 16 different tasks. The first treemap shows you how many tasks were performed that day (and which tasks). The second treemap shows the total of each task completed. Select a day to see the breakdown of each tracked task after hovering over the section on the right.