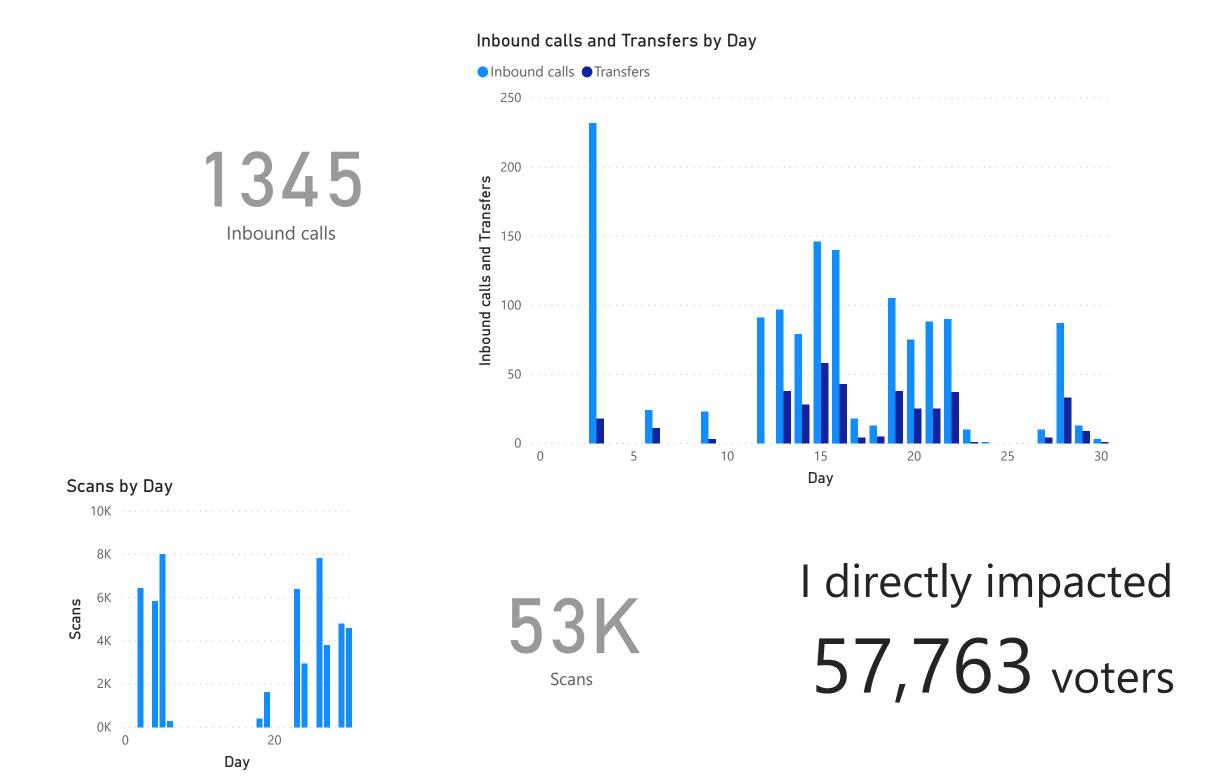

Primary Tasks per Day Worked

 □ Scans on Day 5
 □

Scans

Scans of envelopes were initially estimates until the final two days. Calls at first and archived documents were also informed estimates. If the envelope count does not match the official count published by the county, that is because the county numbers are correct and mine were based on batch estimation. Other details will be covered in a future video presentation.